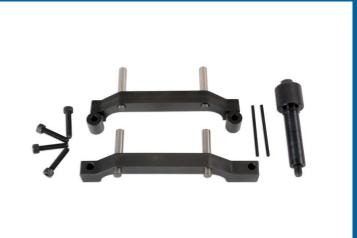

## **Engine Timing Chain Kit - for Jeep**

This kit has been designed for the Jeep 3.0 litre V6 diesel engine found in the late model (2011 on) Jeep Grand Cherokee. The Laser 6299 provides all the cam and crankshaft locking tools required for the timing chain replacement.

## **Additional Information**

- Application: Jeep Grand Cherokee 3.0 V6 CRD 2011-13 with engine codes EXF VM23D and Jeep Grand Cherokee 3.0D Multijet 2011-15 with engine code EXF VM44D.
- Equivalent to OEM VM10359A, VM10338-1, VM10338-2 and VM10339.
- Provides all the cam and crankshaft locking tools required for chain replacement.
- Made in Sheffield.
- Packed in a metal case in eva foam.